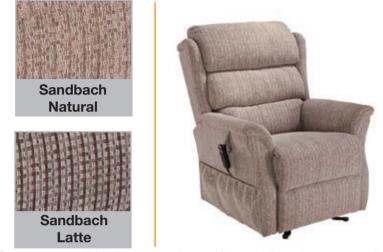

## Riser Recliners available from STOCK in the following fabrics

Colours may vary slightly from images shown which are for illustrative purposes only.

The Hamble Cosi Chair is a very easy to use Single-motor chair with a modern over padding wing arm construction, which offers additional comfort. It has a zipped, Waterfall Back design and offers a smooth lift and recline, helping you reach your preferred position effortlessly. The Hamble is available in Sandbach Natural and Sandbach Latte fabric colour options.

## **Main Features:**

- Great value for money
- Modern looking Waterfall Back design
- Over padded arms for more comfort
- 1 Year No Quibble Guarantee
- Available in Sandbach Natural and Sandbach Latte fabric choices only