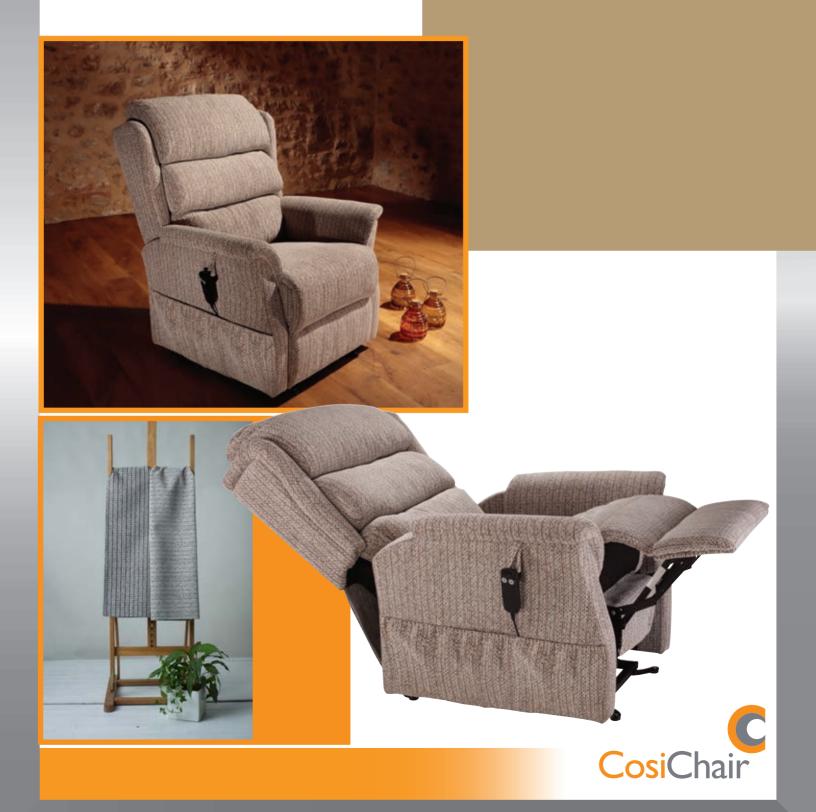

## Riser Recliners available from STOCK in the following fabrics

Colours may vary slightly from images shown which are for illustrative purposes only.

The Hamble Cosi Chair is a very easy to use Single-motor chair with a modern over padding wing arm construction, which offers additional comfort. It has a zipped, Waterfall Back design and offers a smooth lift and recline, helping you reach your preferred position effortlessly. The Hamble is available in Sandbach Natural and Sandbach Latte fabric colour options.

## **Main Features:**

- Great value for money
- Modern looking Waterfall Back design
- Over padded arms for more comfort
- 1 Year No Quibble Guarantee
- Available in Sandbach Natural and Sandbach Latte fabric choices only