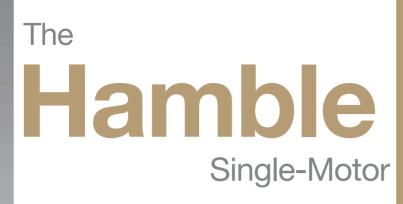

## Riser Recliners available from STOCK in the following fabrics

Colours may vary slightly from images shown which are for illustrative purposes only.

The Hamble Cosi Chair is a very easy to use Single-motor chair with a modern over padding wing arm construction, which offers additional comfort. It has a zipped, Waterfall Back design and offers a smooth lift and recline, helping you reach your preferred position effortlessly. The Hamble is available in Sandbach Natural and Sandbach Latte fabric colour options.

## **Main Features:**

- Great value for money
- Modern looking Waterfall Back design
- Over padded arms for more comfort
- 1 Year No Quibble Guarantee
- Available in Sandbach Natural and Sandbach Latte fabric choices only