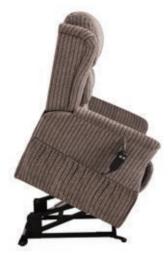

## Riser Recliners available from STOCK in the following fabrics

Colours may vary slightly from images shown which are for illustrative purposes only.

The Hamble Cosi Chair is a very easy to use Single-motor chair with a modern over padding wing arm construction, which offers additional comfort. It has a zipped, Waterfall Back design and offers a smooth lift and recline, helping you reach your preferred position effortlessly. The Hamble is available in Sandbach Natural and Sandbach Latte fabric colour options.

## **Main Features:**

- Great value for money
- Modern looking Waterfall Back design
- Over padded arms for more comfort
- 1 Year No Quibble Guarantee
- Available in Sandbach Natural and Sandbach Latte fabric choices only